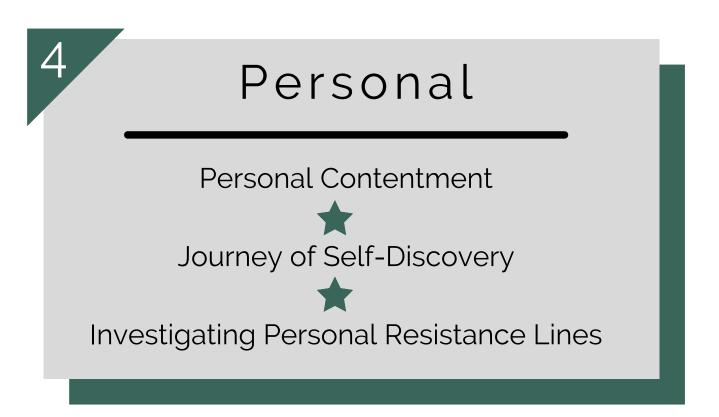

## Team Well-Being

At Lombard & Associates, we are committed towards supporting individuals in all walks of life. Our intentions are to support you, but also empower you to continue on your journey in a confident manner

Our Team Well-Being Sessions are designed to aid in the discovery of subconscious processes, to implement Appreciative Inquiry Techniques and provide reflective and personal insights.

This is YOUR journey, we are here to help you NAVIGATE it!