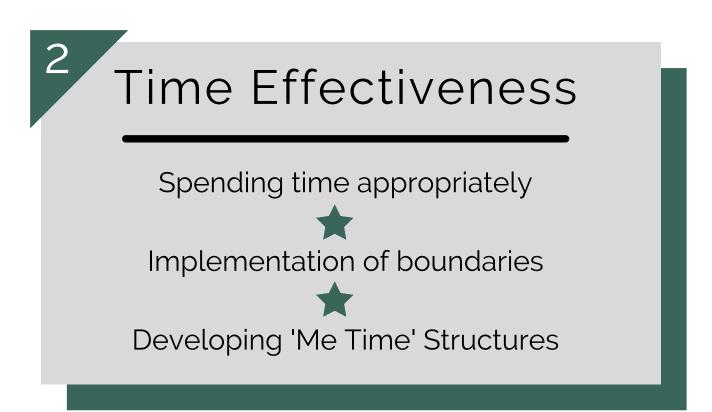

## Well-Being



At Lombard & Associates, we are committed towards supporting individuals in all walks of life. Our intentions are to support you, but also empower you to continue on your journey in a confident manner

Our Well-Being Sessions are designed to aid in the discovery of subconscious processes, to implement Appreciative Inquiry Techniques and provide reflective and personal insights.

This is YOUR journey, we are here to help you NAVIGATE it!

All Counselling sessions are provided by a registered Psychologist.

Lombard & Associates reserves the right to refer clients to other registered individuals when applicable











## **ADDITIONAL OFFERINGS**