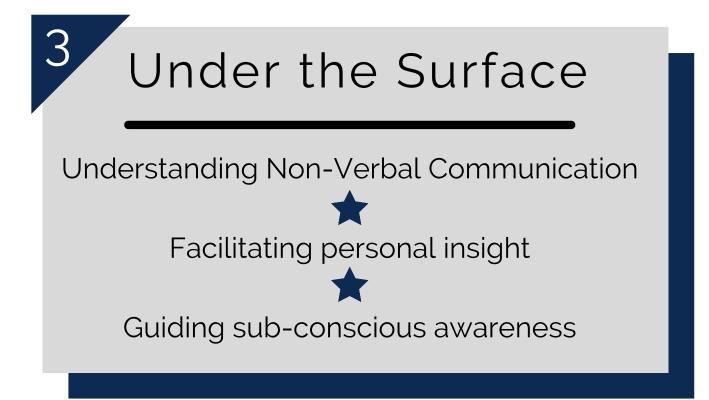

Our Career Development processes are designed to aid in the uniqueness of individuals and aid in the authentic development of people.

The following areas of investigation are provided

All Career Development sessions are facilitated by a registered Psychologist in the form of a Coaching Session and accompanied by applicable handouts.

Psychology behind investment & family time

Workload Management

Warning signs of Burnout

\*Assessments can be added

\*Assessments can be added

Support@LombardAssociates.co.za