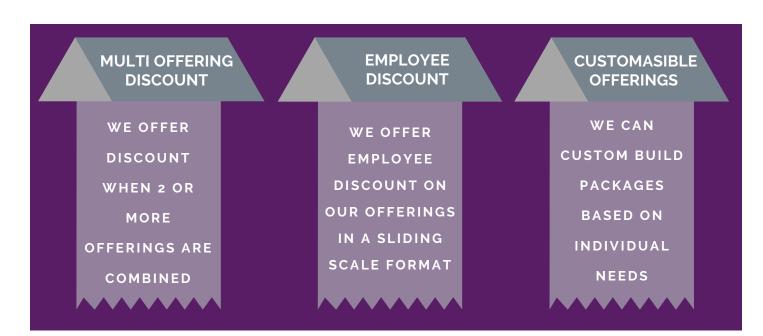

## Performance Management



At Lombard & Associates, we are committed towards supporting struggling employees in not only facilitating discussions with their managers, but also empowering them during this sacred and challenging journey.

Our Performance Management Clusters are designed to aid in the discovery and personal insight of individuals and the critical role that a leader can play in developing a space for a subordinate to explore alternative realities.

## All initiatives are facilitated by a registered Psychologist



\*Psychometric Assessment can be added



\*Psychometric Assessment can be added





## **ADDITIONAL OFFERINGS**