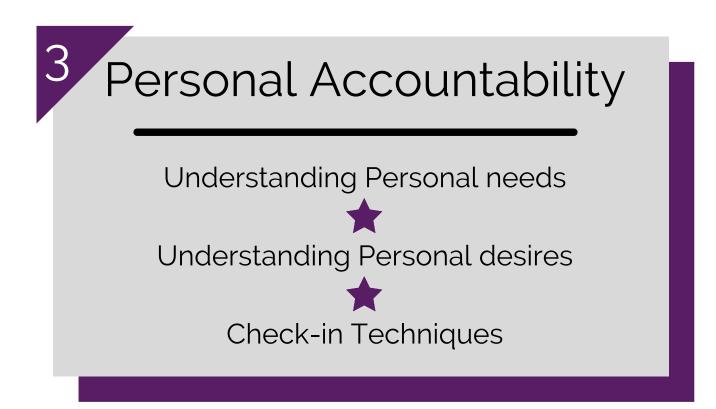

## Performance Management



At Lombard & Associates, we are committed towards supporting struggling employees in not only facilitating discussions with their managers, but also empowering them during this sacred and challenging journey.

Our Performance Management Clusters are designed to aid in the discovery and personal insight of individuals and the critical role that a leader can play in developing a space for a subordinate to explore alternative realities.

## All initiatives are facilitated by a registered Psychologist



\*Psychometric Assessment can be added



\*Psychometric Assessment can be added





## **ADDITIONAL OFFERINGS**