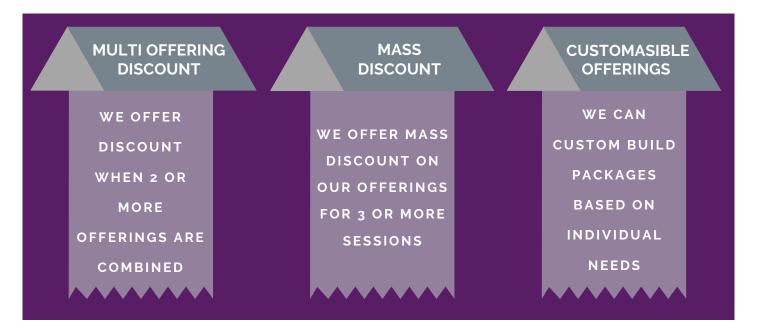

Performance Management



At Lombard & Associates, we are committed towards supporting struggling employees in not only facilitating discussions with their managers, but also empowering them during this sacred and challenging journey.

Our Performance Management Clusters are designed to aid in the discovery and personal insight of individuals and the critical role that a leader can play in developing a space for a subordinate to explore alternative realities.

All sessions are facilitated by a registered Psychologist in the form of a Coaching Session and accompanied by applicable handouts.



\*Psychometric Assessment can be added

\*Psychometric Assessment can be added



## **ADDITIONAL OFFERINGS**



## Need more information?

## CONTACT DETAILS

Lombard & Associates

083 459 9994

Support@LombardAssociates.co.za