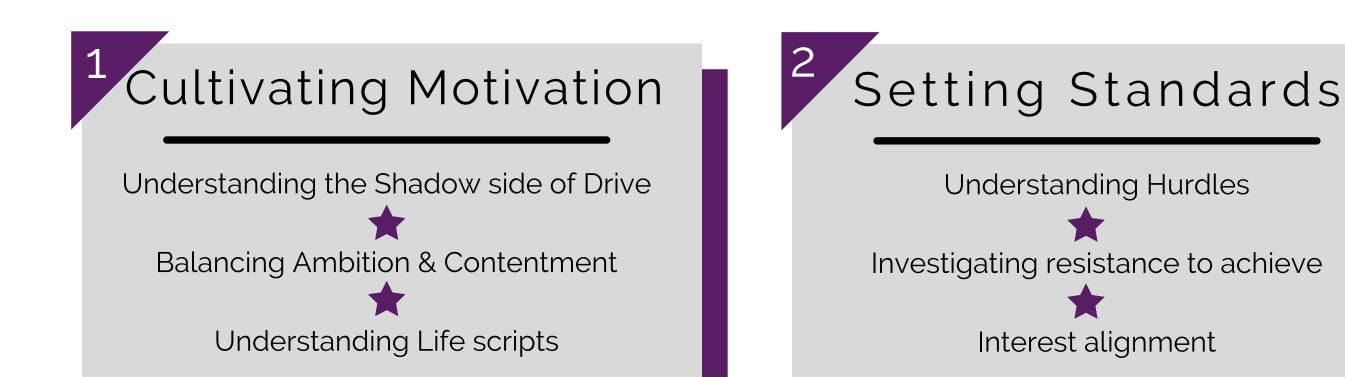

Our Performance Management Clusters are designed to aid in the discovery and personal insight of individuals and the critical role that a leader can play in developing a space for a subordinate to explore alternative realities.

All sessions are facilitated by a registered Psychologist in the form of a Coaching Session and accompanied by applicable handouts.

\*Psychometric Assessment can be added

\*Psychometric Assessment can be added