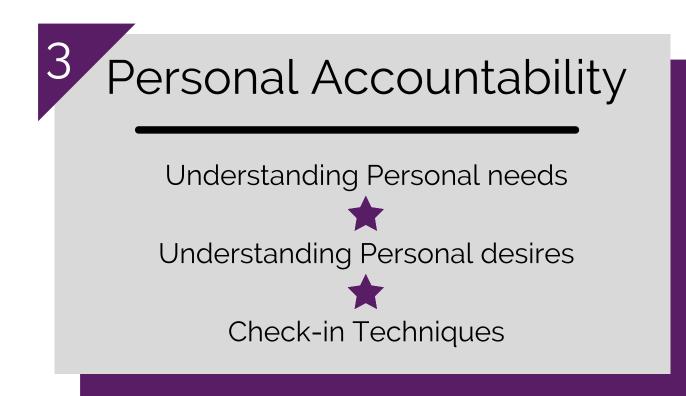

Our Performance Management Clusters are designed to aid in the discovery and personal insight of individuals and the critical role that a leader can play in developing a space for a subordinate to explore alternative realities.

All sessions are facilitated by a registered Psychologist in the form of a Coaching Session and accompanied by applicable handouts.

\*Psychometric Assessment can be added

\*Psychometric Assessment can be added