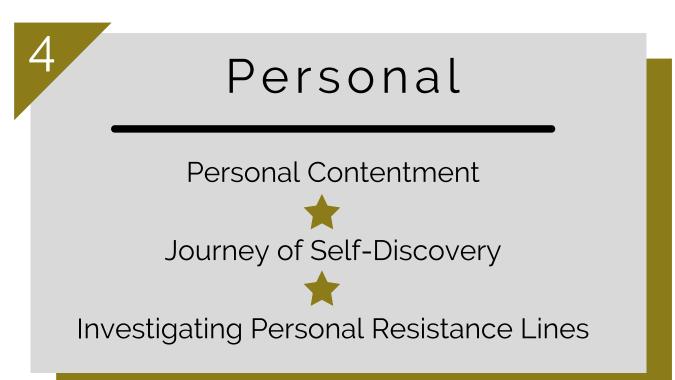

Our Coaching Sessions are designed to aid in the discovery of subconscious processes, to implement Appreciative Inquiry Techniques and provide reflective and personal insights.

This is YOUR journey, we are here to help you NAVIGATE it!