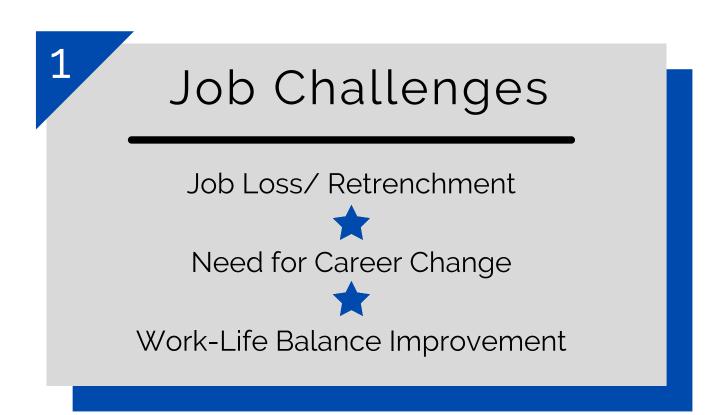

All Counselling sessions are provided by a registered Psychologist.

Lombard & Associates reserves the right to refer clients to other registered individuals when applicable

**NEEDS** 

COMBINED

**ADDITIONAL OFFERINGS**